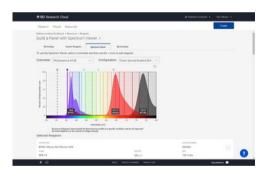

#### Design your panel

- Directly identify problem areas in panel design with the BD<sup>®</sup> Spectral Hotspot Matrix
- Manage your reagent inventory and titer information
- Create easy-to-follow staining procedures and calculate master mix volumes
- Design integrated imaging and spectral panels for BD FACSDiscover™ instruments
- Easily order reagents and panels with Wishlists and Shopping Lists

## With BD RC

Dive into more complex experiments

**Enhance your collaborations** 

Streamline your lab workflow

Save time on your BD FACSDiva™ Software-equipped instrument

Compare fluorochromes with the Spectrum
Viewer in BD RC