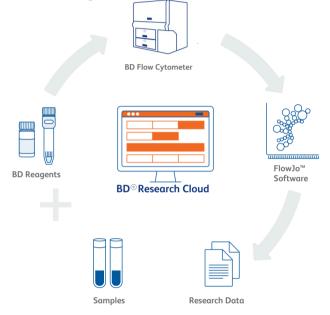

## BD®Research Cloud

Facilitating flow cytometry from panel design to data analysis

Flow cytometry experiments can be complex to manage when you should be focusing on your science. From designing a complex panel, coordinating with several colleagues, to re-entering old data into multiple systems, processing results has a variety of headaches.

BD® Research Cloud (BD RC) can get your focus back where it belongs:

Increase collaboration

Share data more easily

Better manage your lab and instruments

Grow your lab's potential

BD RC is a new and unique ecosystem that enables you to improve the efficiency of your workflow

BD RC supports your research flow cytometry experiments