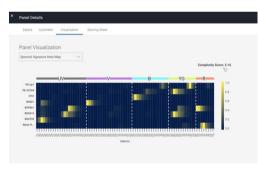

BD® Spectral Hotspot Matrix directly identifies problem areas in a panel

Spectral signature heatmap in BD RC