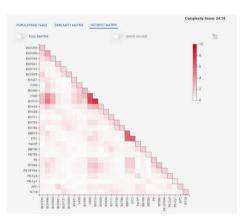

BD® Spectral Hotspot Matrix directly identifies problem areas in a panel

Spectral signature heatmap in BD RC